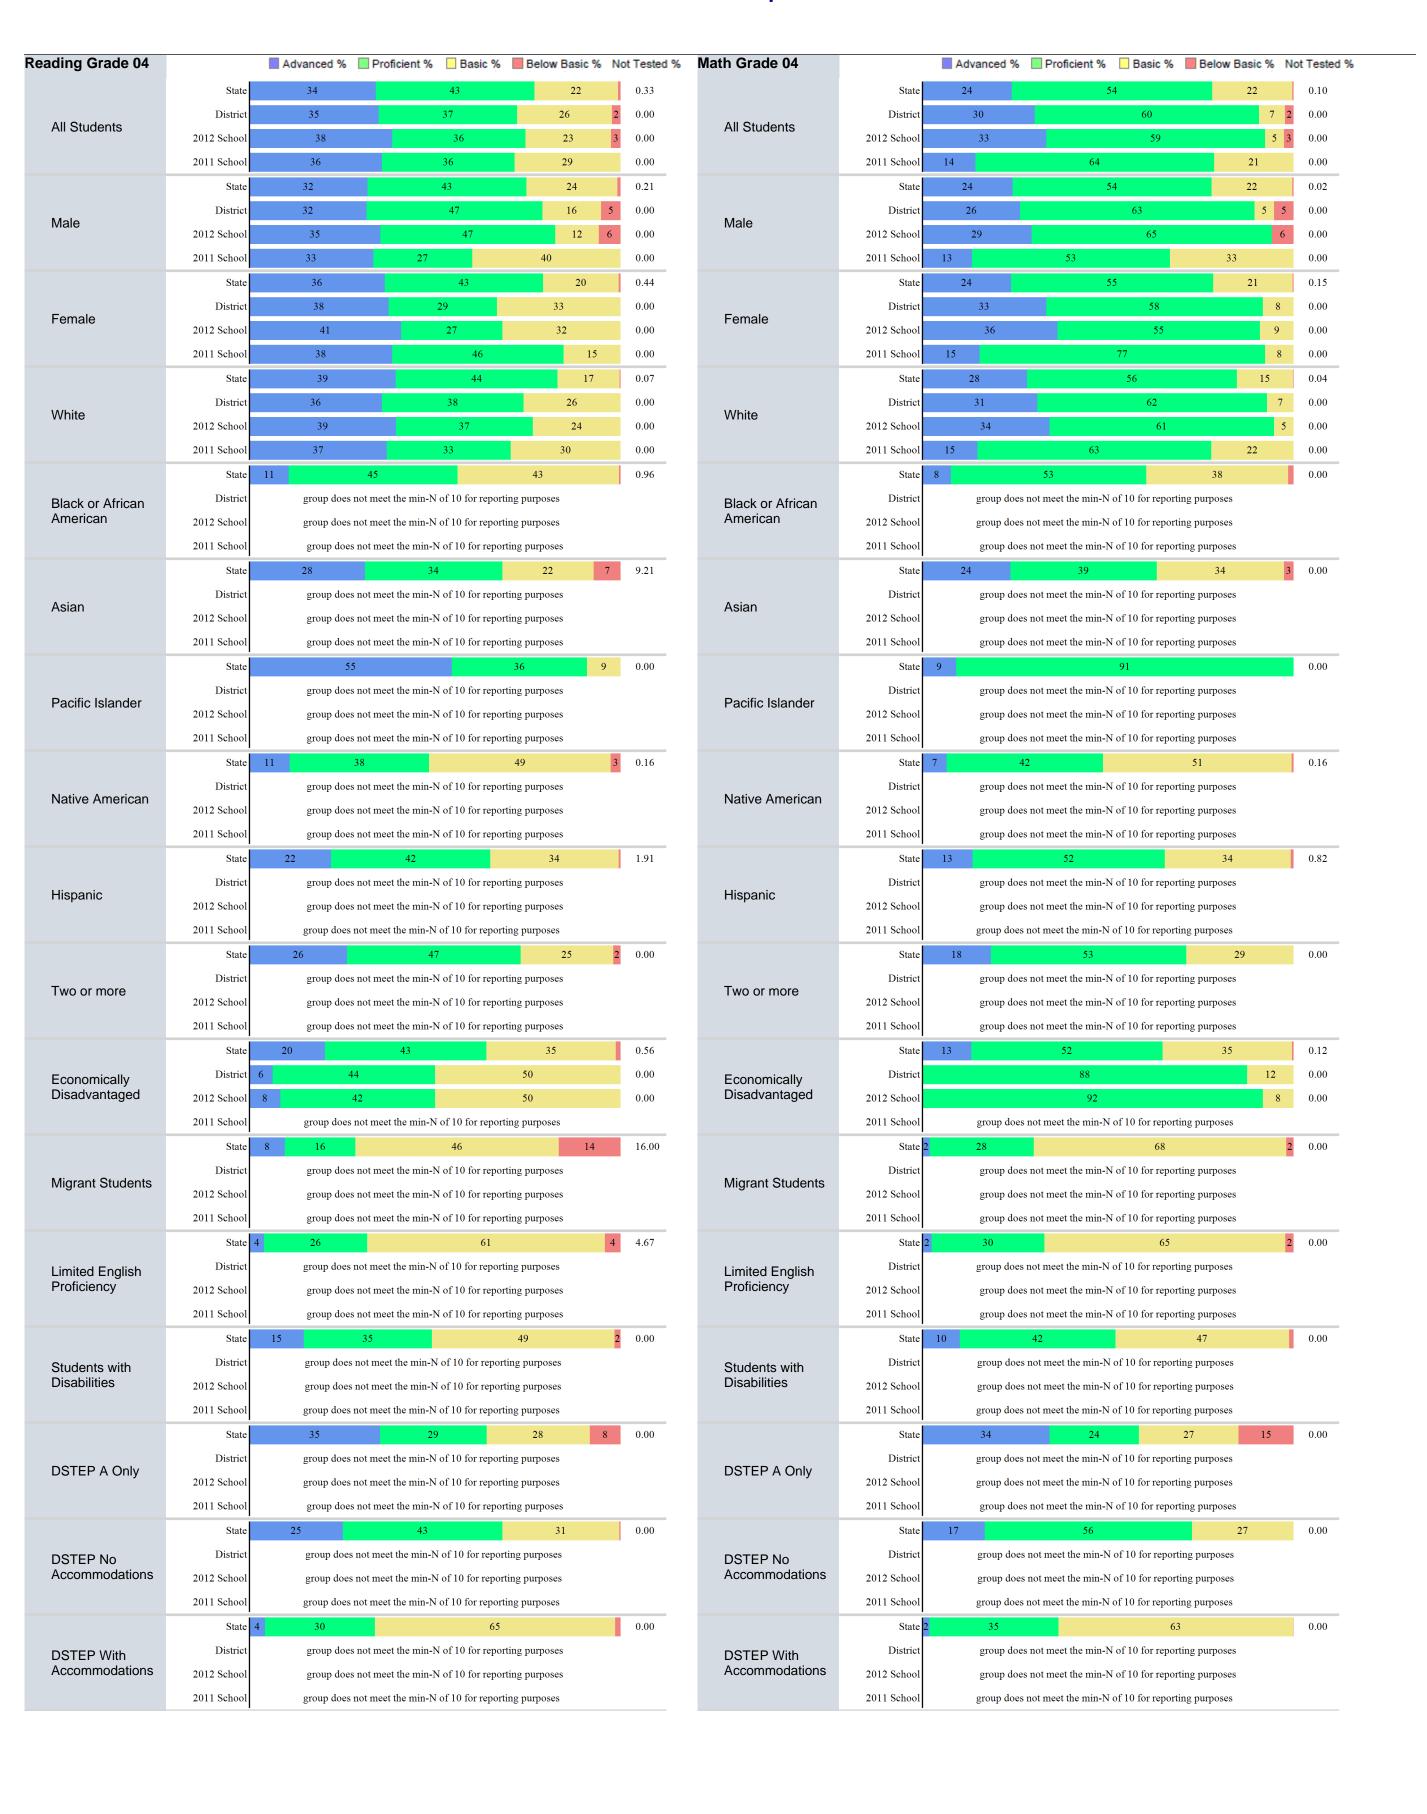

#### **Assessment Results**

The number included at the state level data represents the total number of students enrolled in the respective tested grades. The assessment results are based on those tested and following the bar is the reported percentage of students not tested.