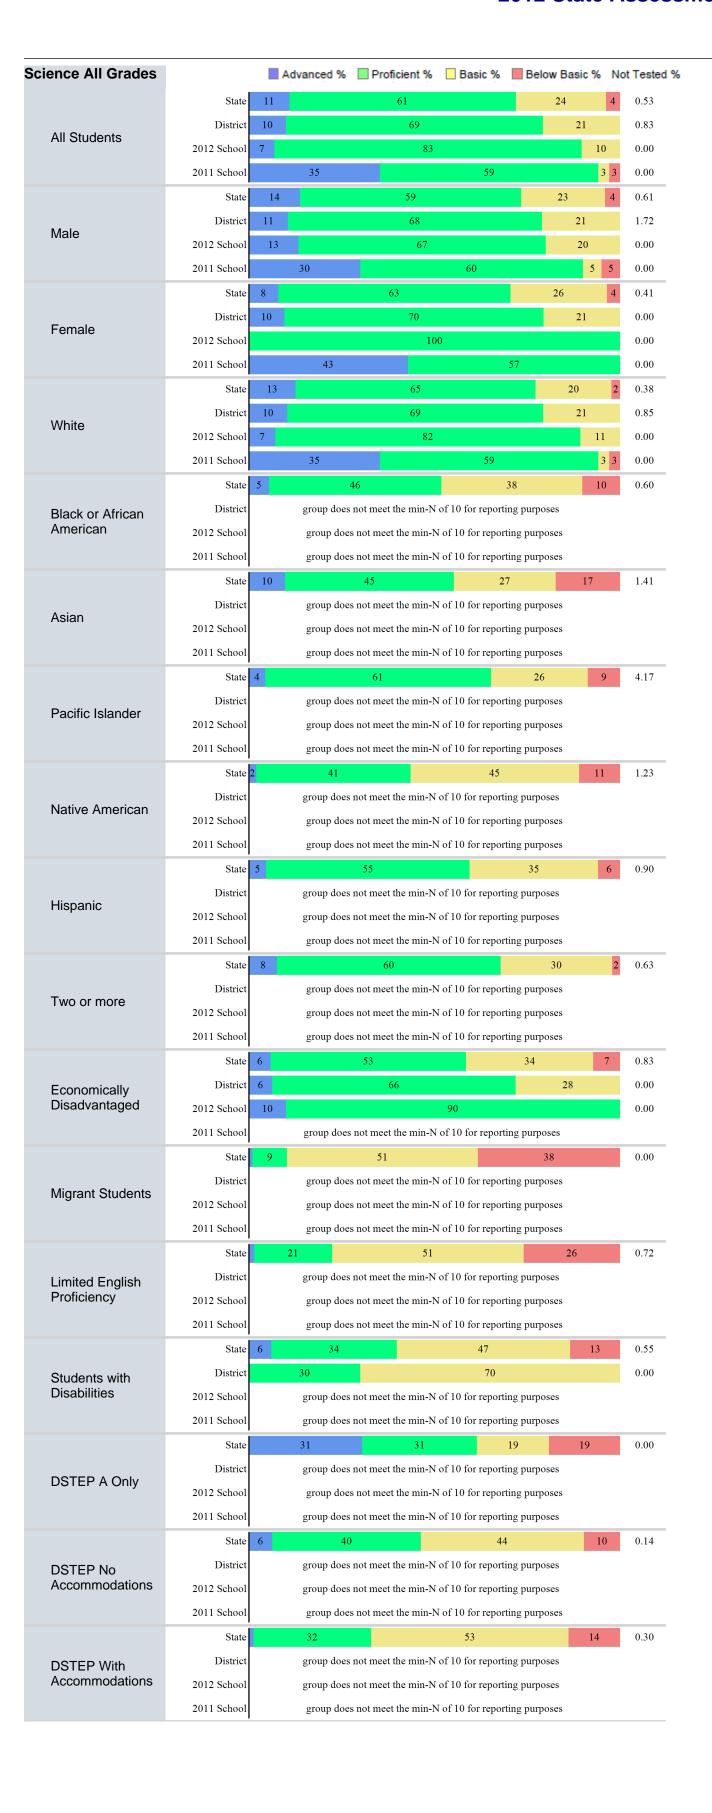

#### **Assessment Results**

The number included at the state level data represents the total number of students enrolled in the respective tested grades. The assessment results are based on those tested and following the bar is the reported percentage of students not tested.