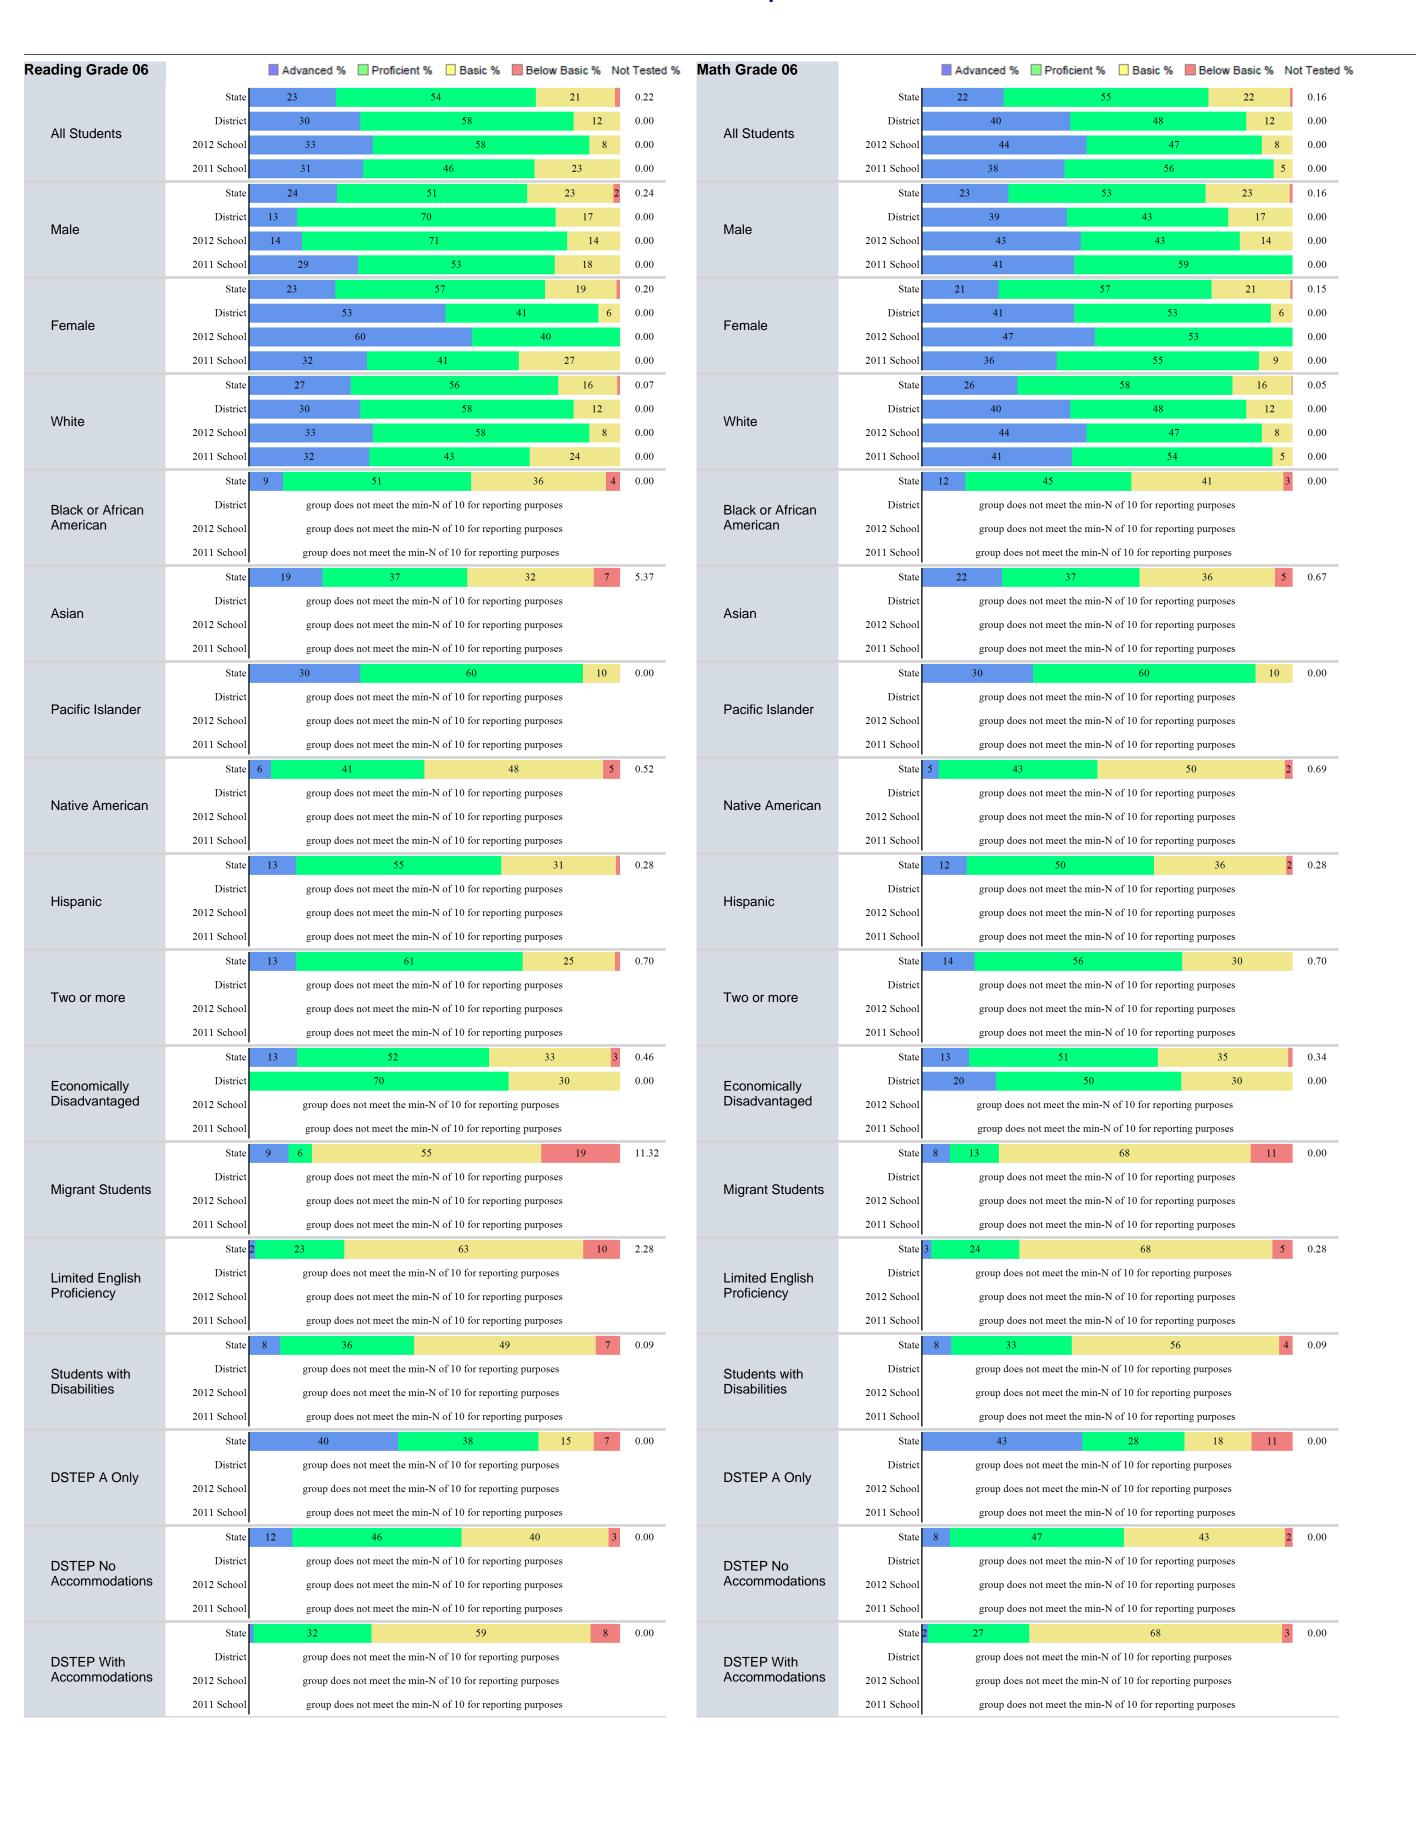

#### **Assessment Results**

The number included at the state level data represents the total number of students enrolled in the respective tested grades. The assessment results are based on those tested and following the bar is the reported percentage of students not tested.