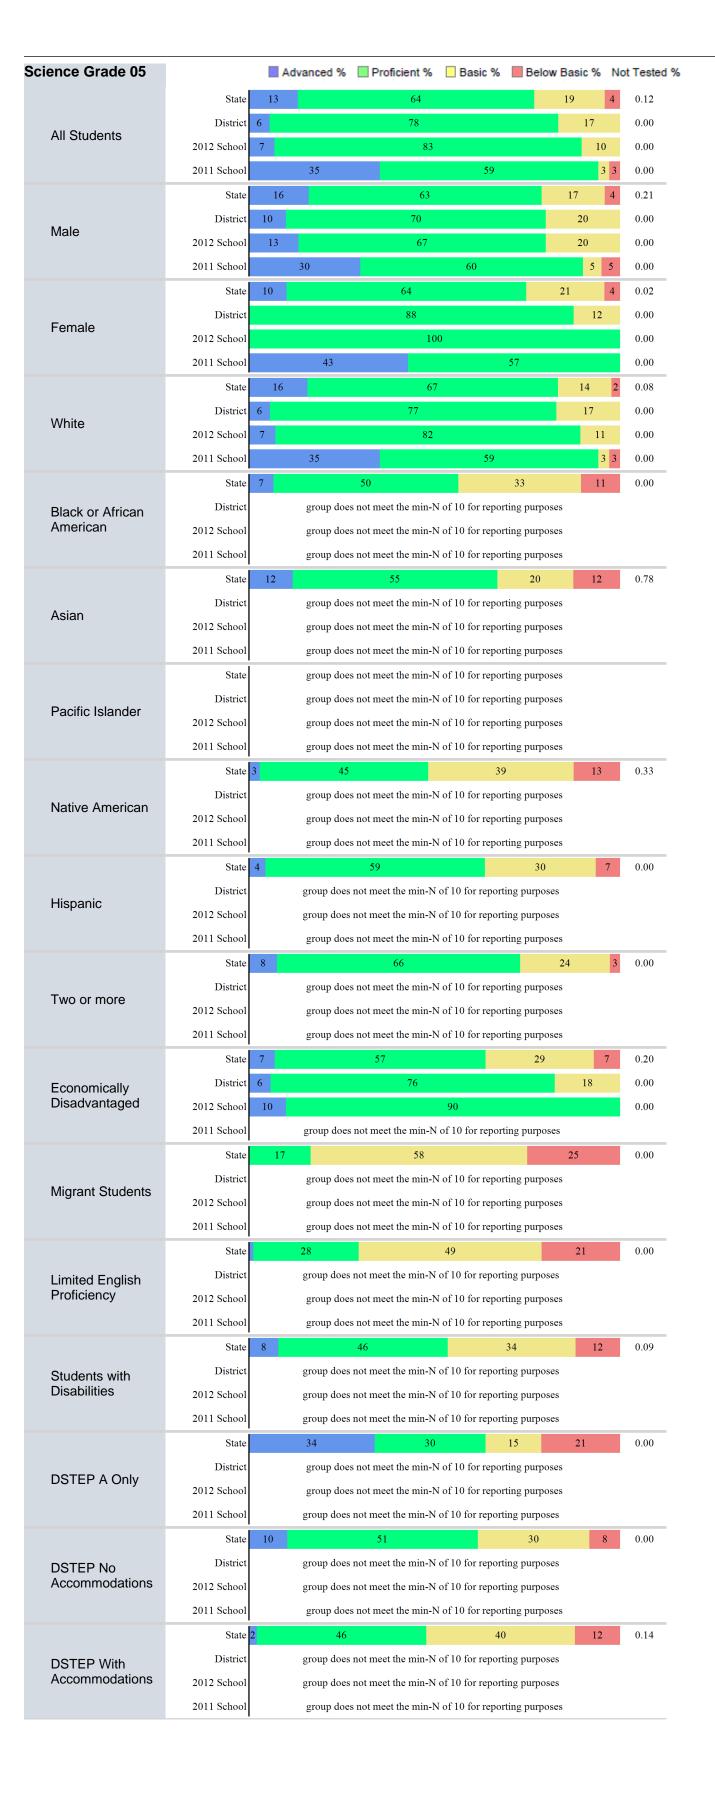

#### **Assessment Results**

The number included at the state level data represents the total number of students enrolled in the respective tested grades. The assessment results are based on those tested and following the bar is the reported percentage of students not tested.