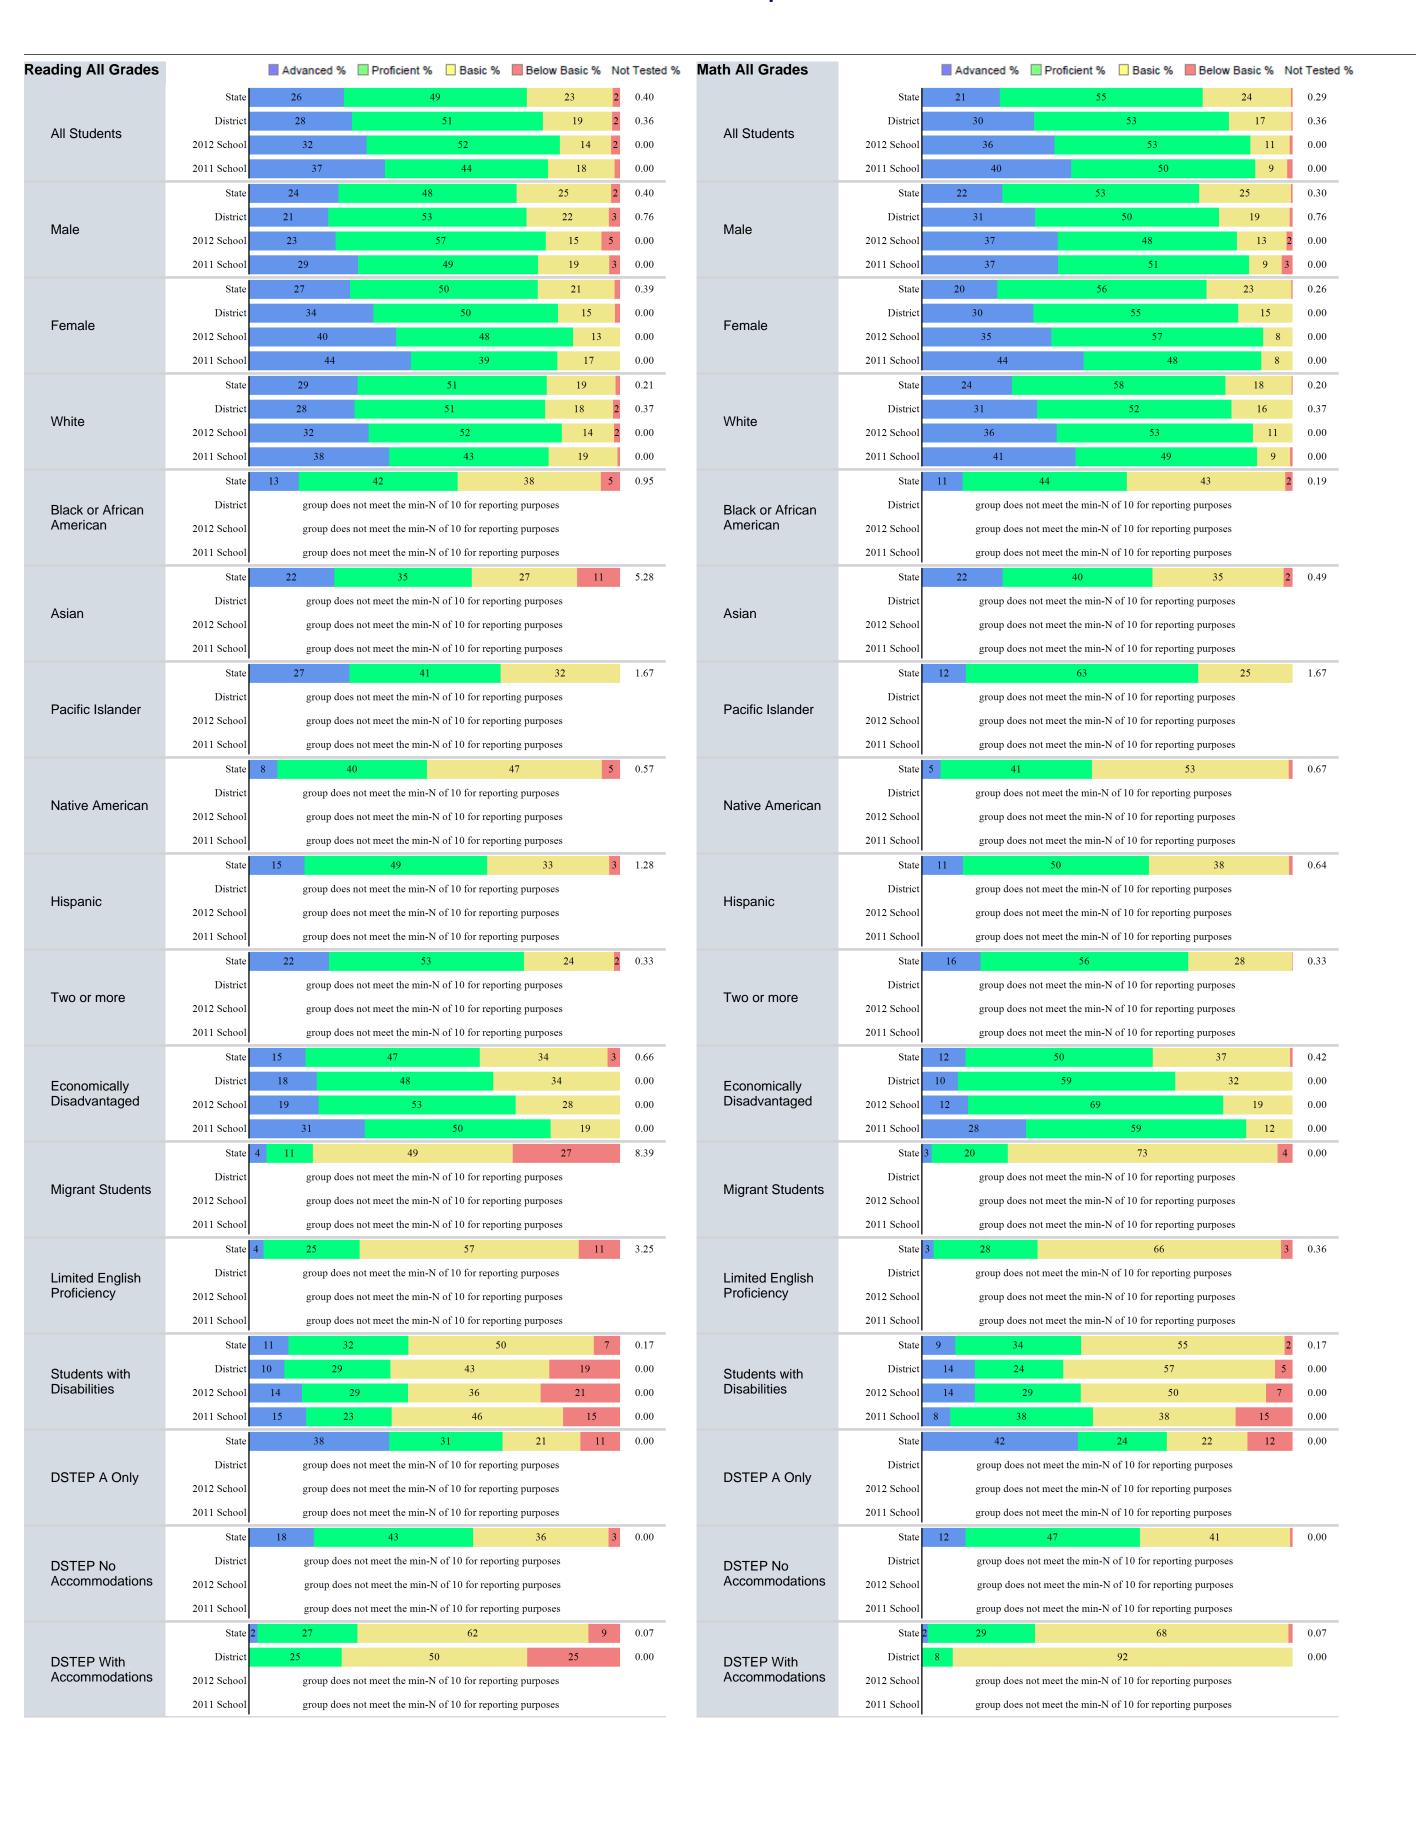

#### **Assessment Results**

The number included at the state level data represents the total number of students enrolled in the respective tested grades. The assessment results are based on those tested and following the bar is the reported percentage of students not tested.