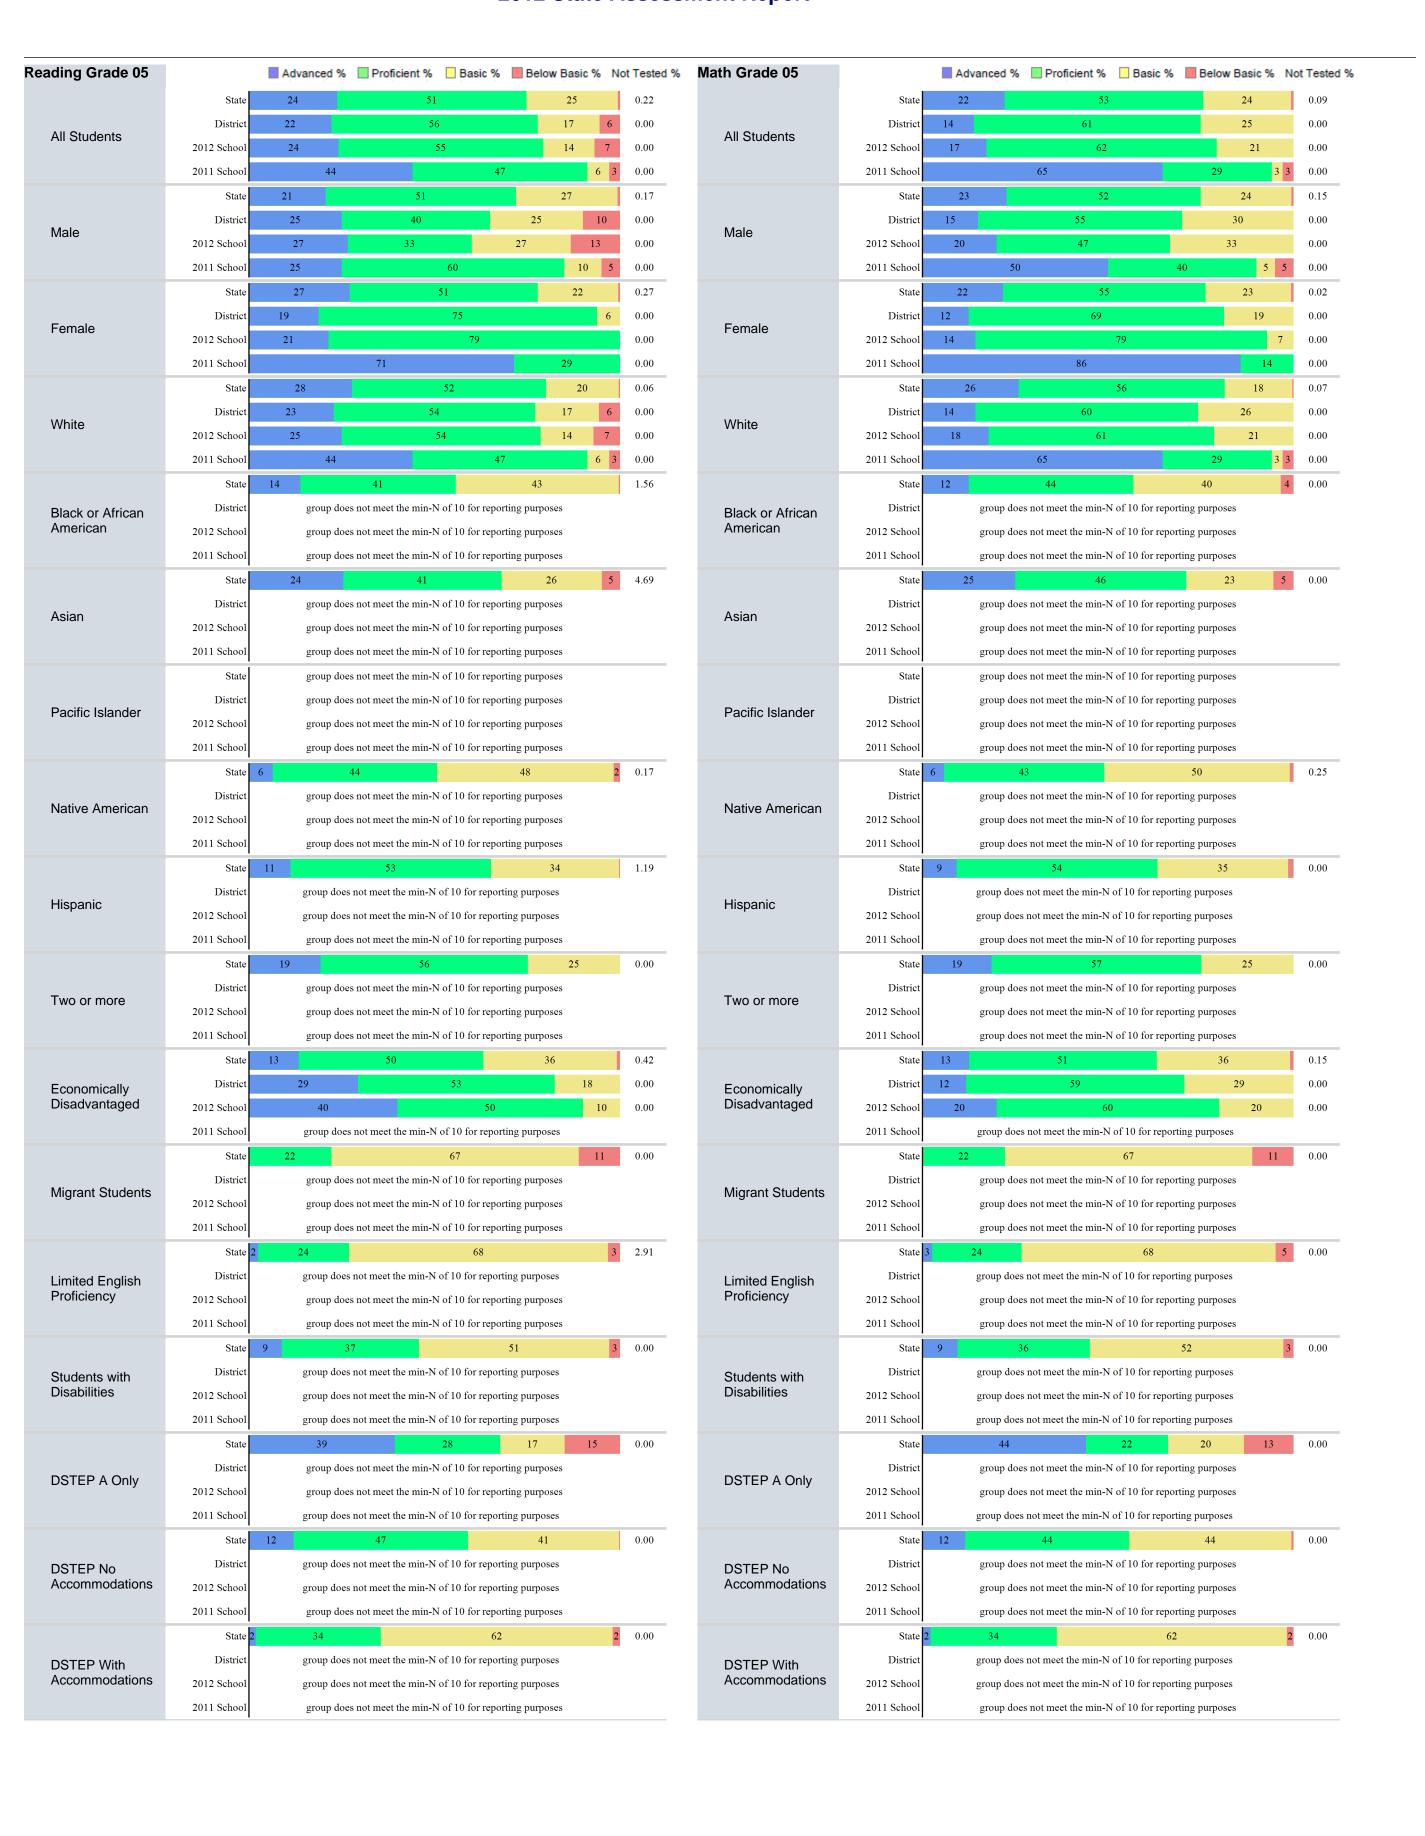

#### **Assessment Results**

The number included at the state level data represents the total number of students enrolled in the respective tested grades. The assessment results are based on those tested and following the bar is the reported percentage of students not tested.