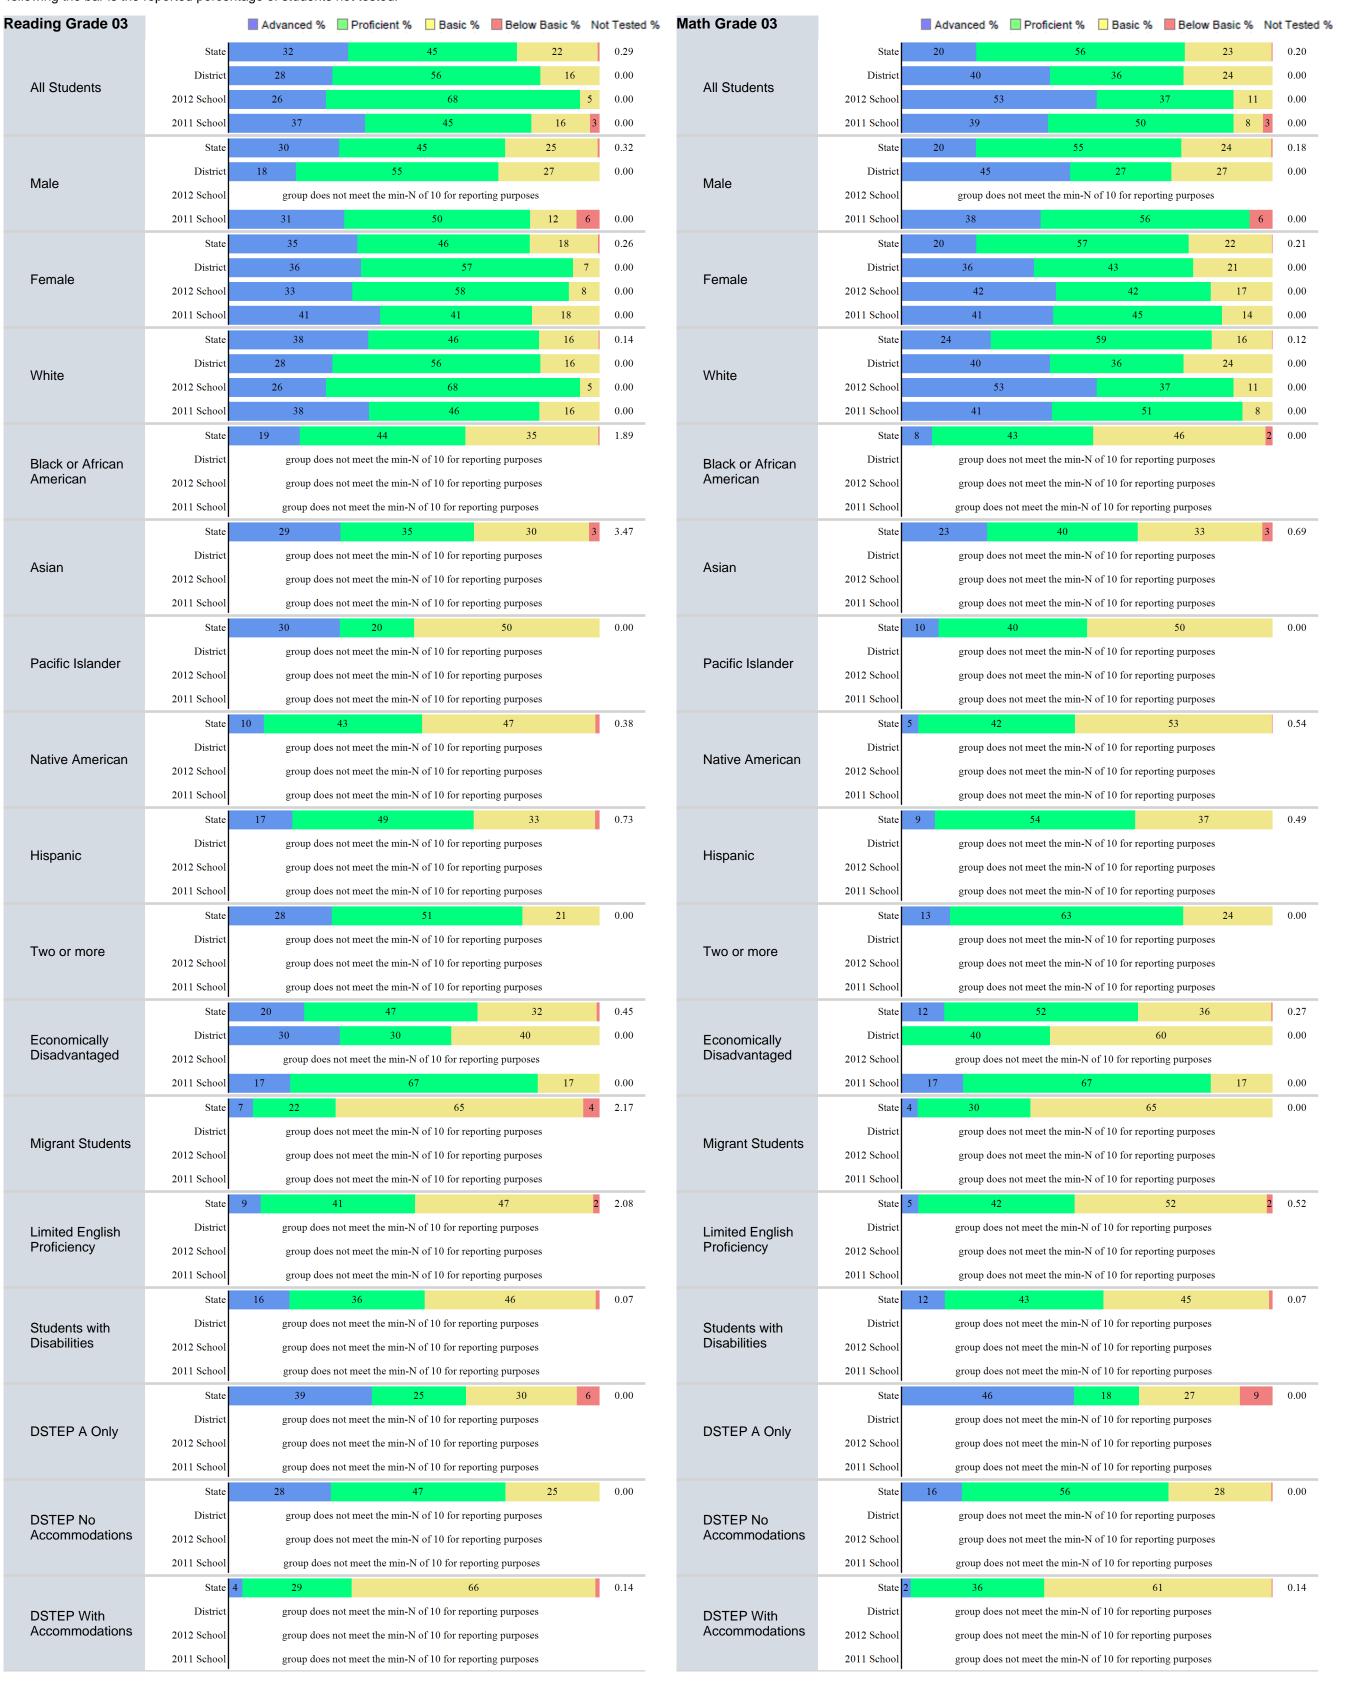

#### **Assessment Results**

The number included at the state level data represents the total number of students enrolled in the respective tested grades. The assessment results are based on those tested and following the bar is the reported percentage of students not tested.