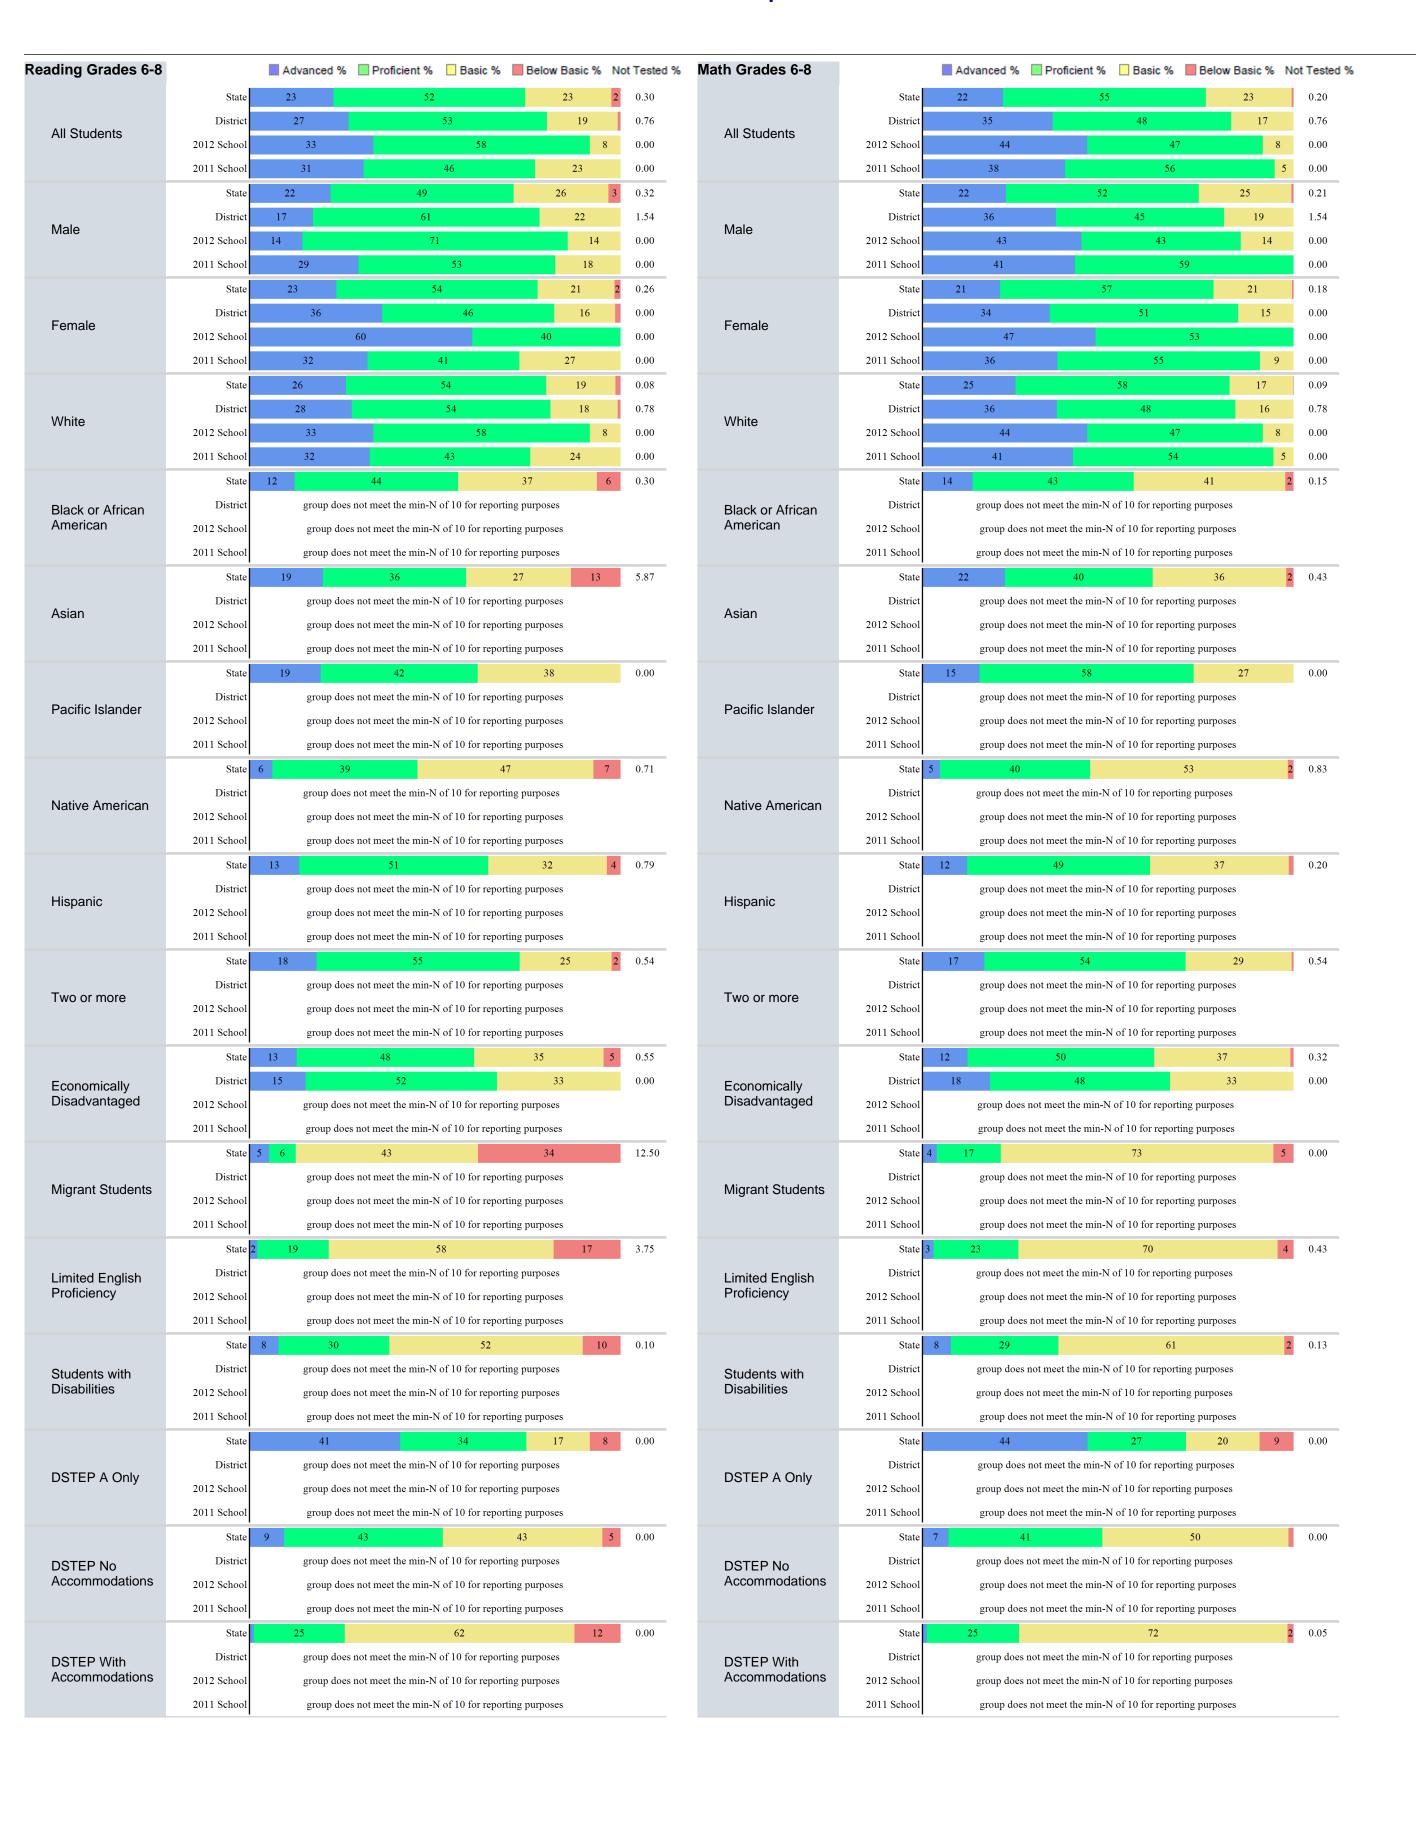

#### **Assessment Results**

The number included at the state level data represents the total number of students enrolled in the respective tested grades. The assessment results are based on those tested and following the bar is the reported percentage of students not tested.