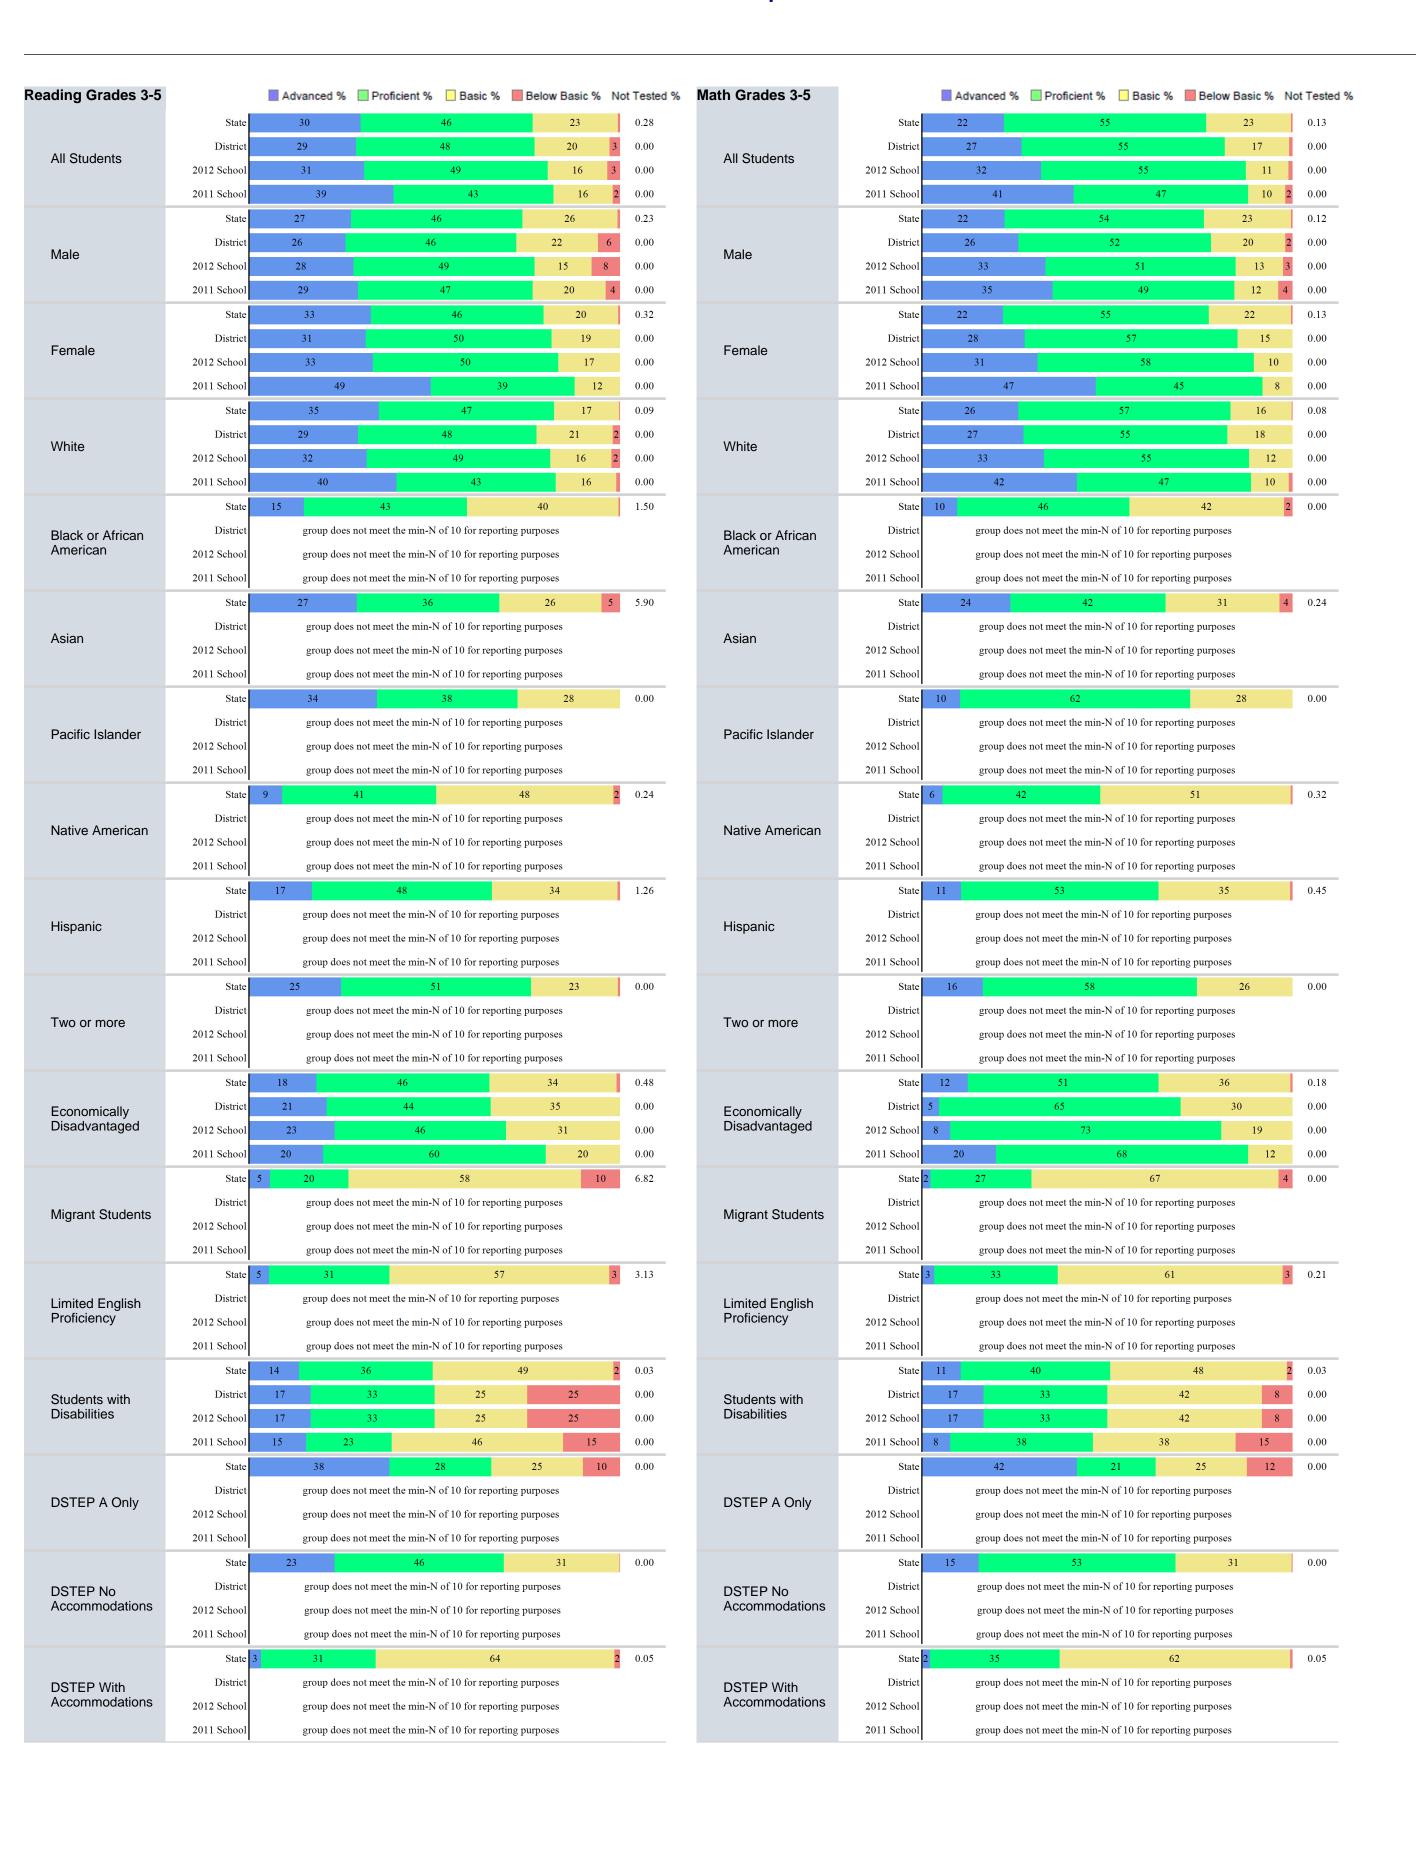

#### **Assessment Results**

The number included at the state level data represents the total number of students enrolled in the respective tested grades. The assessment results are based on those tested and following the bar is the reported percentage of students not tested.