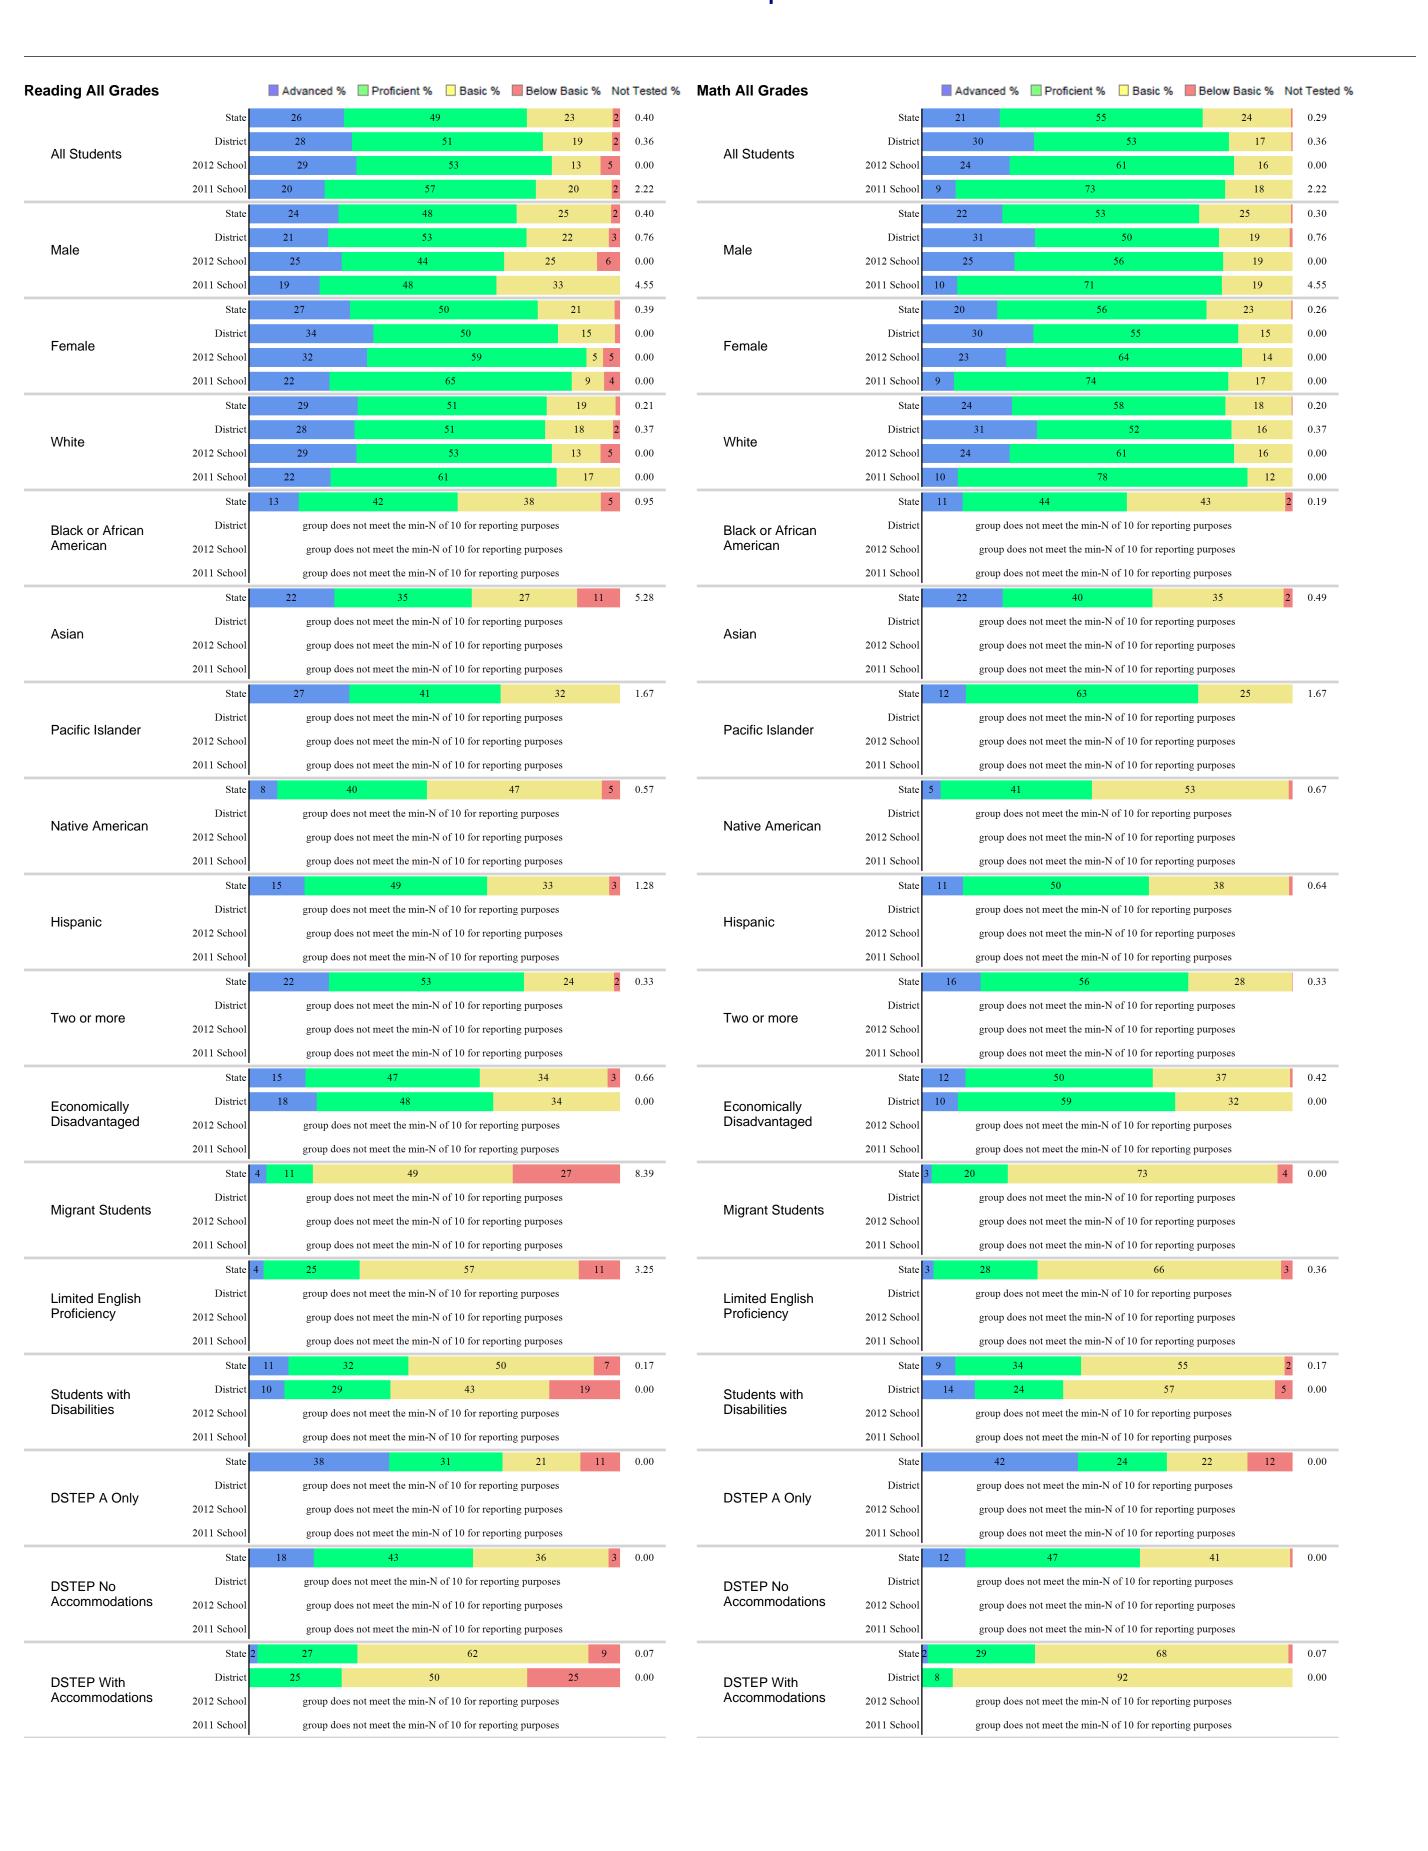

#### **Assessment Results**

The number included at the state level data represents the total number of students enrolled in the respective tested grades. The assessment results are based on those tested and following the bar is the reported percentage of students not tested.