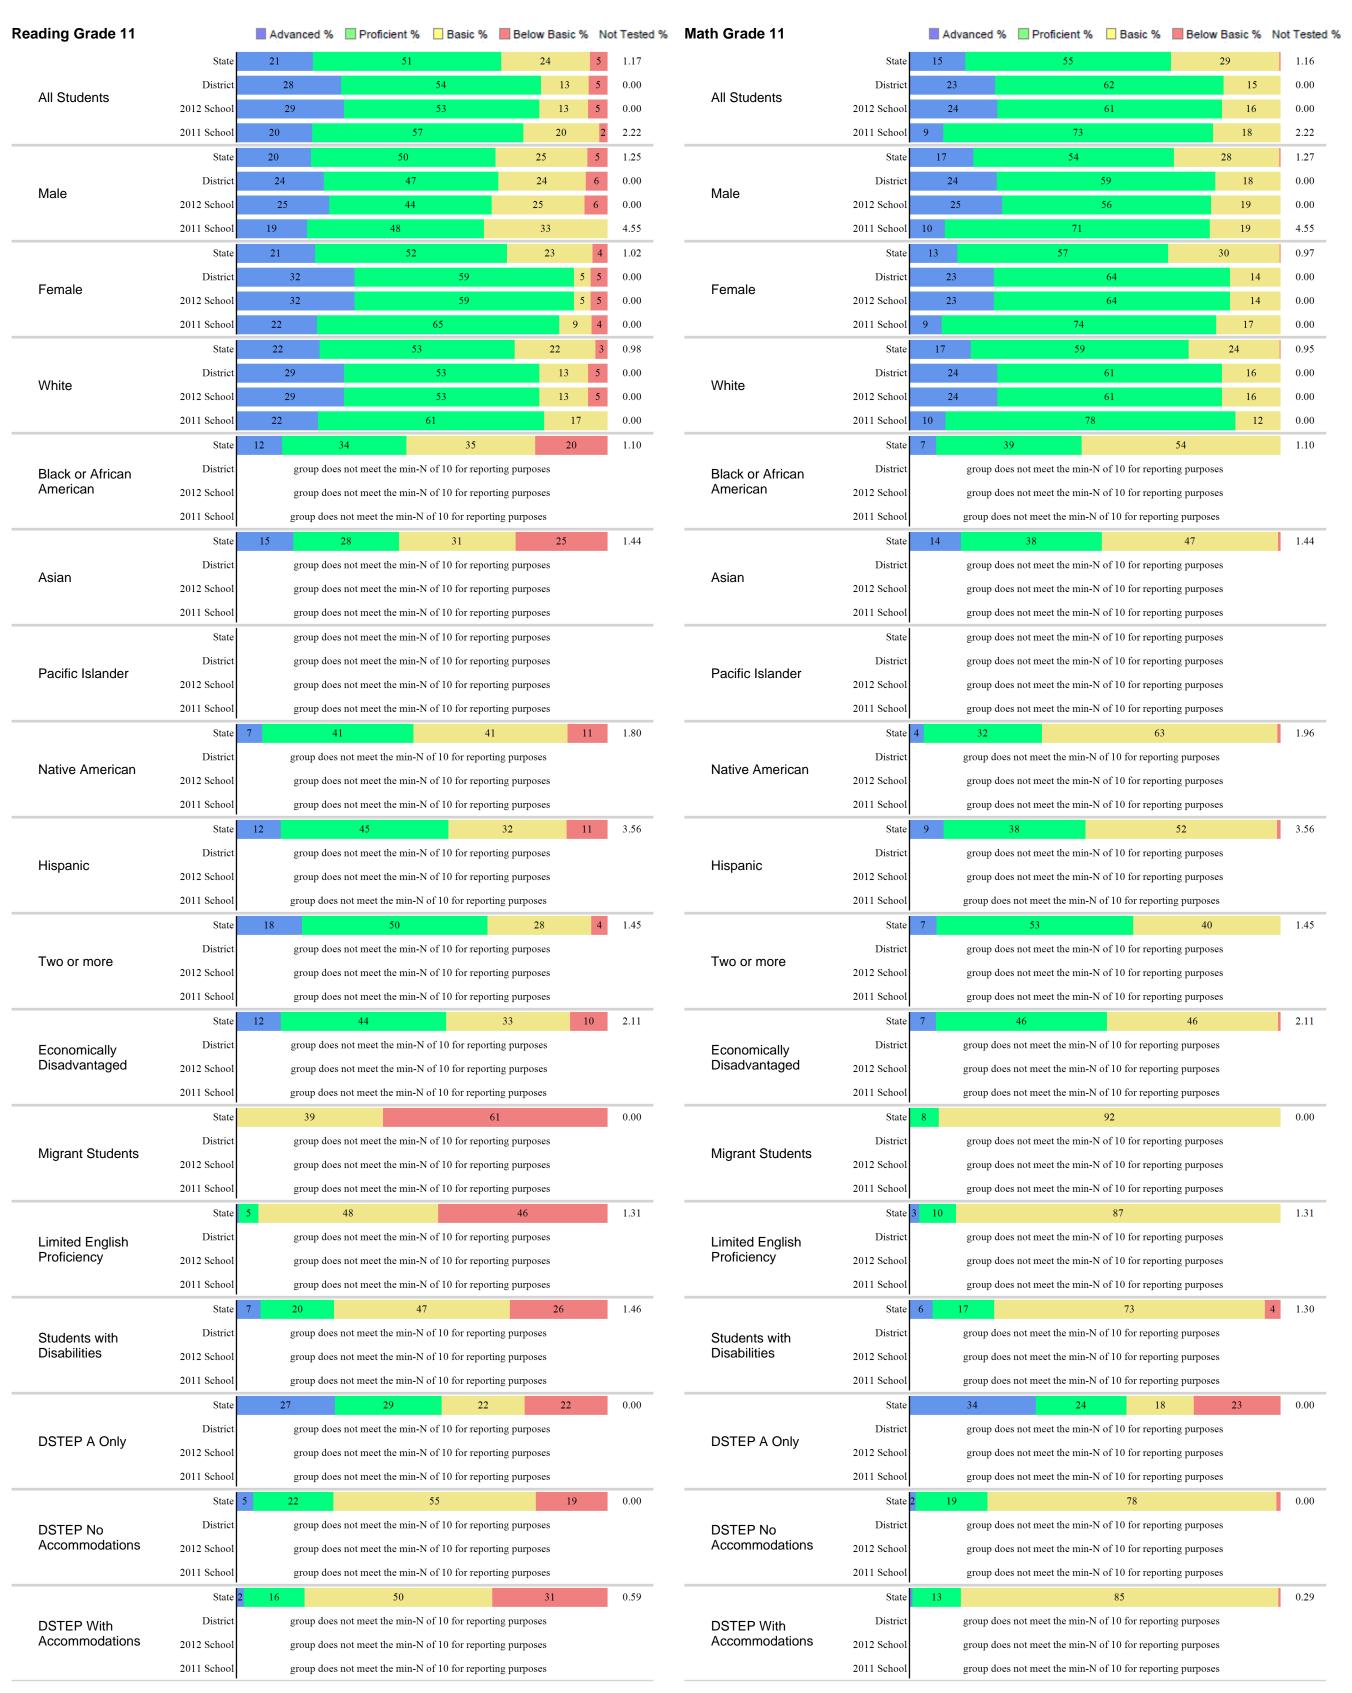

#### **Assessment Results**

The number included at the state level data represents the total number of students enrolled in the respective tested grades. The assessment results are based on those tested and following the bar is the reported percentage of students not tested.