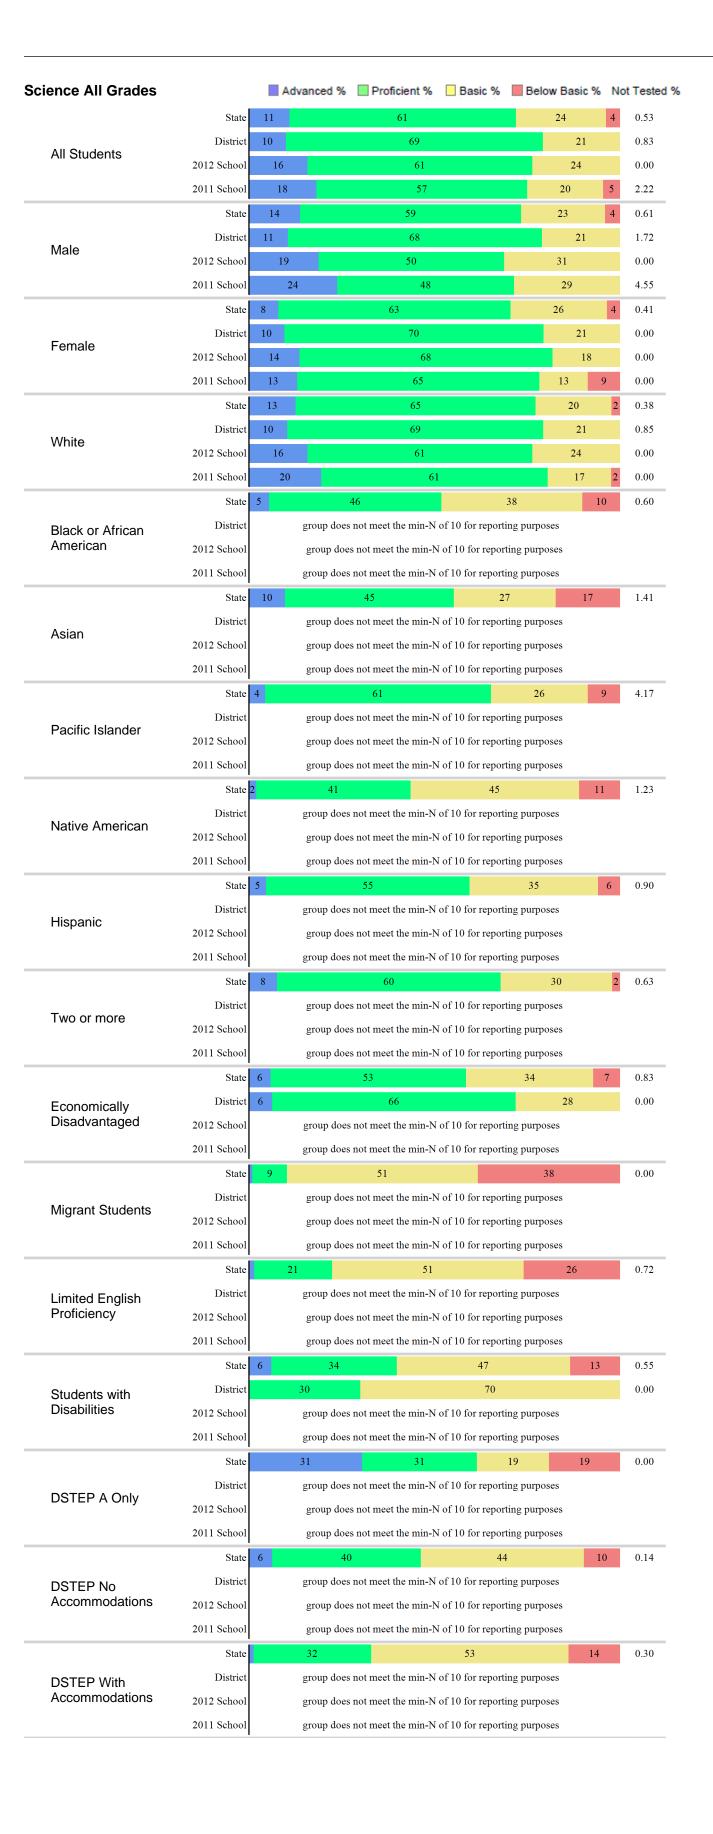

#### **Assessment Results**

The number included at the state level data represents the total number of students enrolled in the respective tested grades. The assessment results are based on those tested and following the bar is the reported percentage of students not tested.