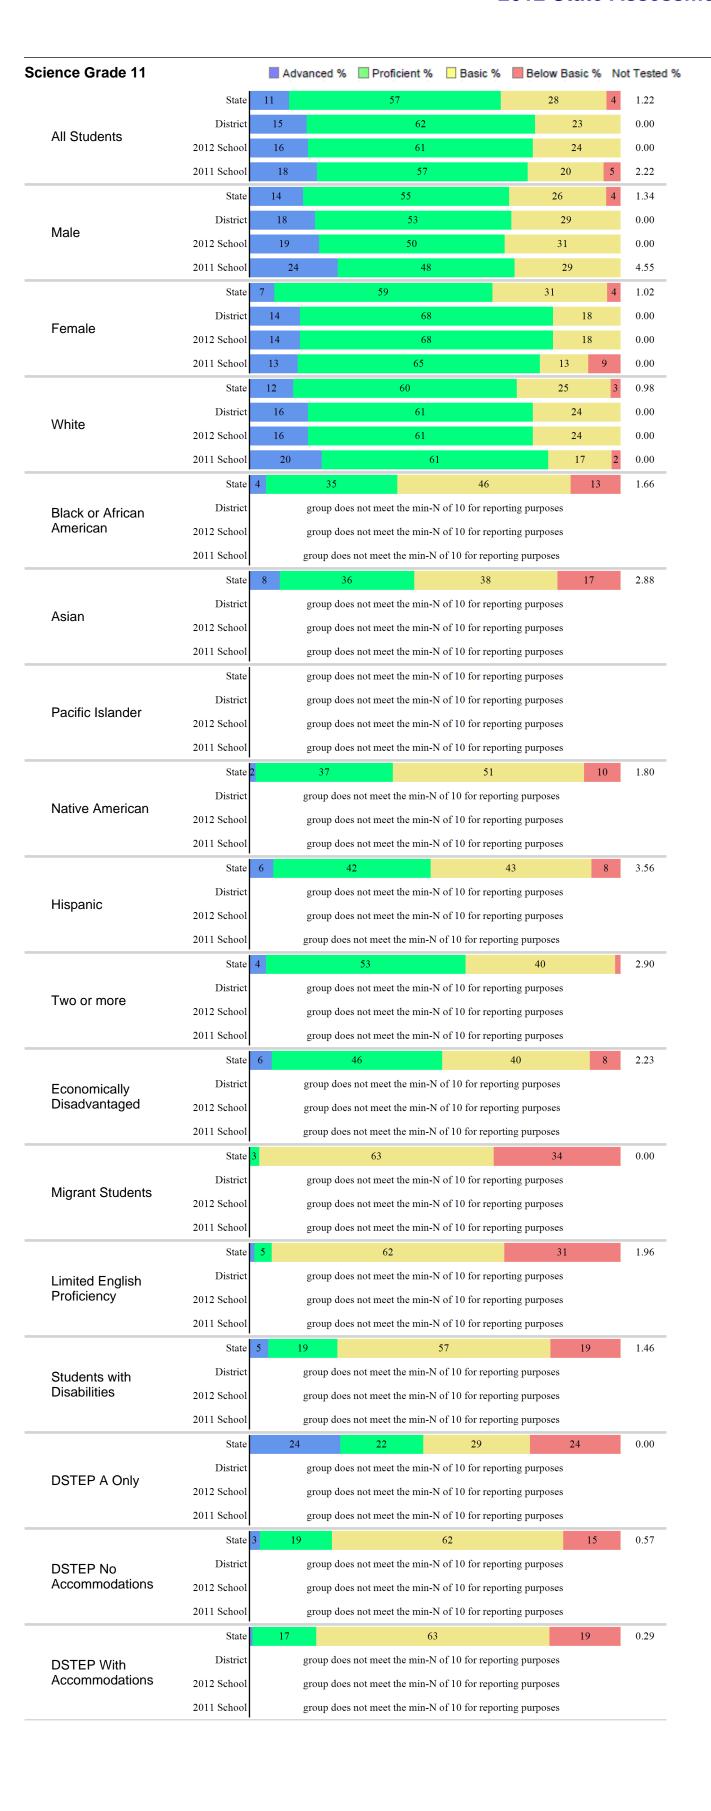

#### **Assessment Results**

The number included at the state level data represents the total number of students enrolled in the respective tested grades. The assessment results are based on those tested and following the bar is the reported percentage of students not tested.